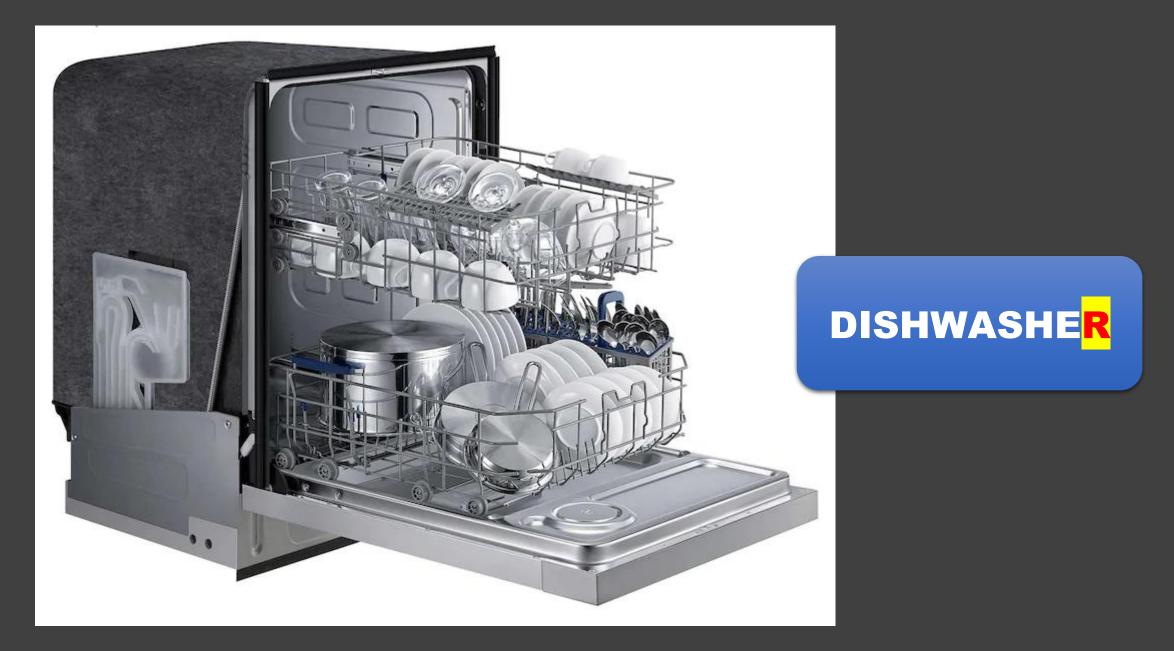

## **MOBILI ED ELETTRODOMESTICI PER LA CASA**

# **HOUSE FURNITURE AND APPLIANCES**

# **KITCHEN APPLIANCES**

**ELETTRODOMESTICI DA CUCINA** 







#### **COOKER (BrE)**

## **STOVE (AmE)**



# WASHING MACHINE



# VACUUM CLEANE<mark>R</mark>





# **KITCHEN TOOLS**







TABLESPOON





#### **CUTLERY SET**









#### BOWL



# MUG



# GLASS



#### WINE GLASS





## BOTTLE



JUG



#### **SAUCEPAN**



# **FRYING PAN**



#### TUPPERWARE



#### **KITCHEN PAPE**R



#### ΤΕΑΡΟΤ





#### **COFFEE POT**



#### **COFFEE MAKER**



# KETTLE



# CORKSCREW



### LADLE



# **SPATULA**



# GRATER





#### **WASHING-UP LIQUID**

#### **DISH SOAP**



#### **RUBBER GLOVES**







# SALT SHAKER PEPPER SHAKER



#### TABLE MAT