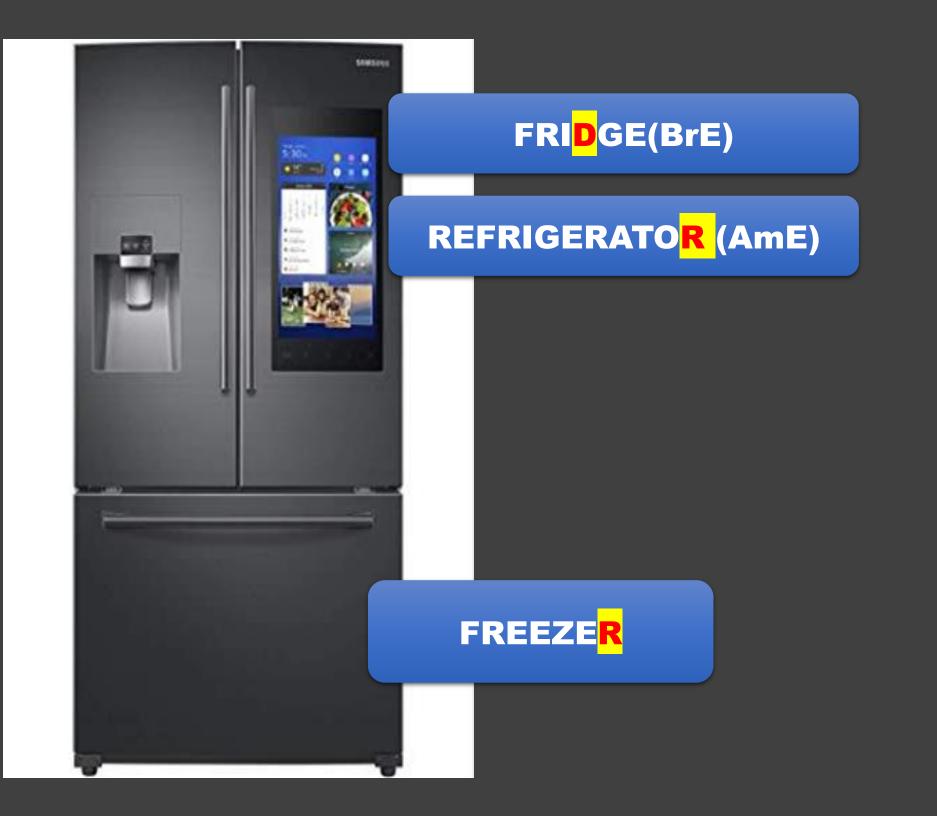

## **MOBILI ED ELETTRODOMESTICI PER LA CASA**

# **HOUSE FURNITURE AND APPLIANCES**

# **KITCHEN APPLIANCES**

**ELETTRODOMESTICI DA CUCINA** 







#### **COOKER (BrE)**

## **STOVE (AmE)**



# WASHING MACHINE



# VACUUM CLEANE<mark>R</mark>





# **KITCHEN TOOLS**







TABLESPOON





#### **CUTLERY SET**









#### BOWL



# MUG



# GLASS



#### WINE GLASS





## BOTTLE



JUG



#### **SAUCEPAN**



# **FRYING PAN**



#### TUPPERWARE



#### **KITCHEN PAPE**R



#### ΤΕΑΡΟΤ





#### **COFFEE POT**



#### **COFFEE MAKER**



# KETTLE



# CORKSCREW



### LADLE



# **SPATULA**



# GRATER





#### **WASHING-UP LIQUID**

#### **DISH SOAP**



#### **RUBBER GLOVES**







# SALT SHAKER PEPPER SHAKER



#### TABLE MAT