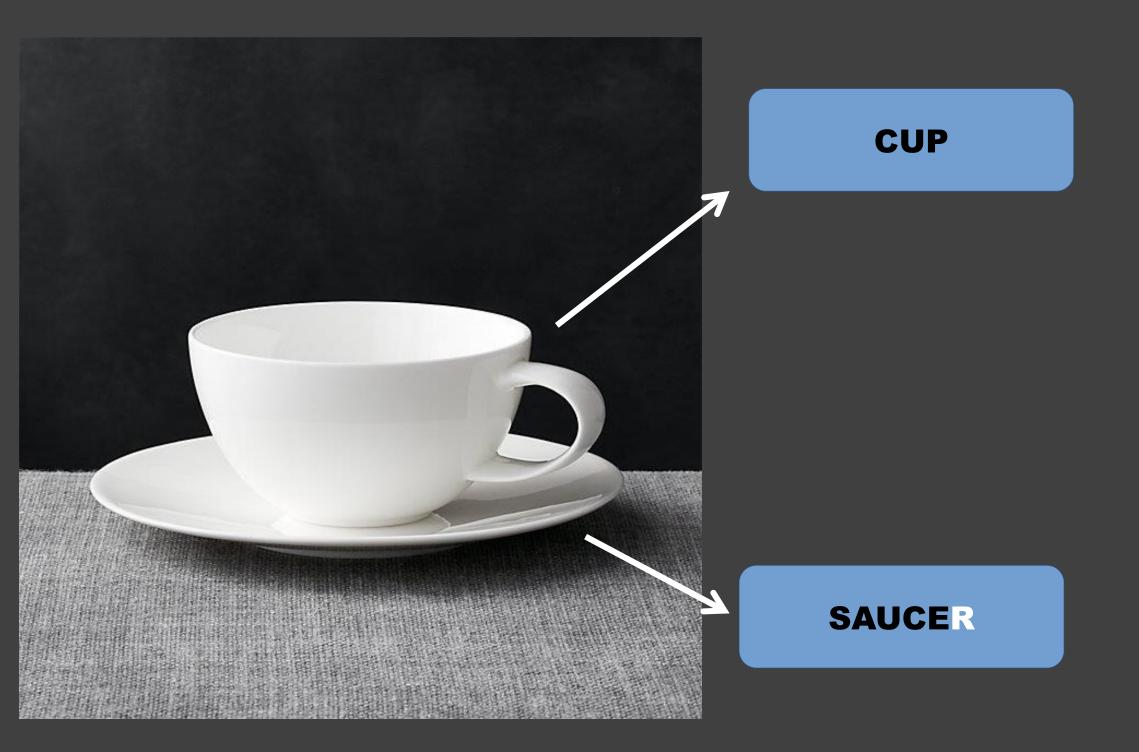

## **MOBILI ED ELETTRODOMESTICI PER LA CASA**

# **HOUSE FURNITURE AND APPLIANCES**

# **KITCHEN APPLIANCES**

**ELETTRODOMESTICI DA CUCINA** 







#### **COOKER (BrE)**

## **STOVE (AmE)**



# WASHING MACHINE



# VACUUM CLEANE<mark>R</mark>





# **KITCHEN TOOLS**







TABLESPOON





#### **CUTLERY SET**









#### BOWL



# MUG



# GLASS



#### WINE GLASS





## BOTTLE



JUG



#### **SAUCEPAN**



# **FRYING PAN**



#### TUPPERWARE



#### **KITCHEN PAPE**R



#### ΤΕΑΡΟΤ





#### **COFFEE POT**



#### **COFFEE MAKER**



# KETTLE



# CORKSCREW



### LADLE



# **SPATULA**



# GRATER





#### **WASHING-UP LIQUID**

#### **DISH SOAP**



#### **RUBBER GLOVES**







# SALT SHAKER PEPPER SHAKER



#### TABLE MAT